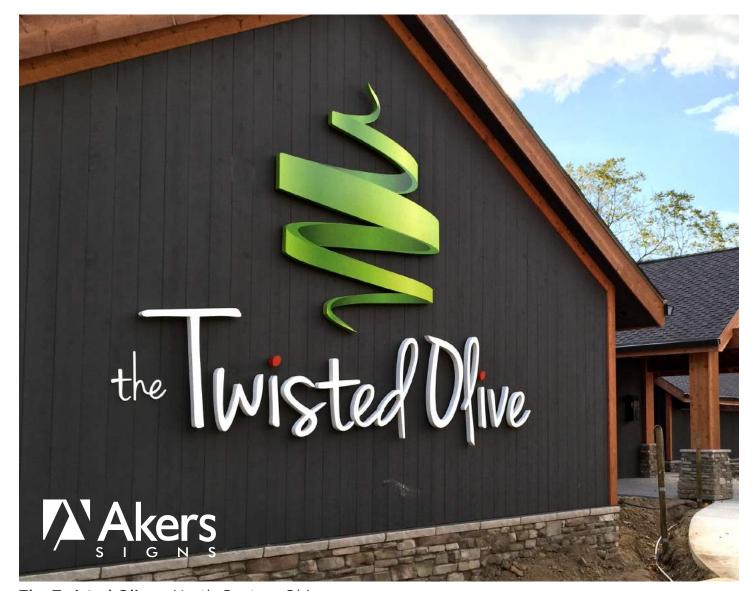

# WALL SIGNS

Wall signage is simply a sign designed as a consolidated piece that is mounted onto a wall—or a mural painted directly onto a wall. Wall signs can often be an affordable and attractive alternative to individually-illuminated channel letters. If you have highly visible real estate on the face of your facility—effective wall signage can be an excellent way to be noticed by potential customers.

With nearly unlimited versatility—wall signage can be illuminated or non-illuminated, dimensional or flat, and can be a simple cabinet style with plastic faces. They can be large signs with 3M flex facing, and they can even be painted directly onto the building. We'll review what options will most usefully enhance the identity of your location.

The Twisted Olive - North Canton, Ohio