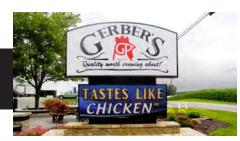

Concise copy and contrasting colors makes the message more eye-catching.

Gerber's Chicken, Kidron, Ohio Vantage PHX Display 20mm Full Color 40x112 Physical Matrix