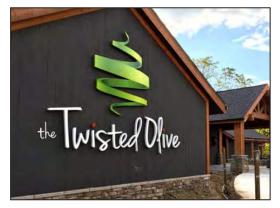

## **LETTERS** Akers Signs—Crafted Lit and Unlit Letters Letters are either illuminated or non-illuminated signs that can be mounted individually to your building, or assembled onto a raceway and installed as a set. They are typically custom-crafted to your specific letter font and logo design. Akers Signs is a local pioneer with the evolving industry of illuminated letters, and has been producing some of Northeast Ohio's finest-quality non-illuminated letters since 1972. the Wister Dive The Twisted Olive - Fabricated Aluminum Letters and Logo