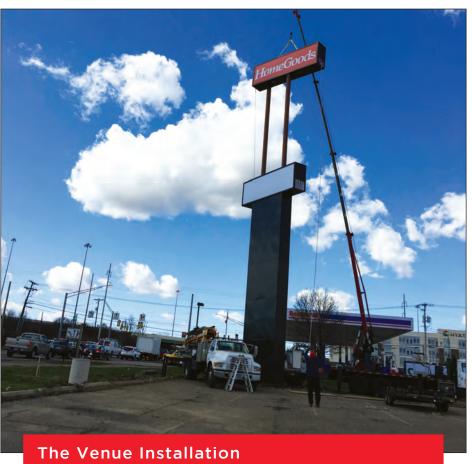

#### **POLE SIGNS**

#### Elevate Your Visibility, Branding, and Revenue

Are you on a commercial roadway? Are you afraid your business is too often missed? Ask us about how a pole sign can elevate your visibility, your branding, and your revenue. Specializing in both single and multi-tenant projects—we've built and installed hundreds of pole signs throughout Northeast Ohio.

#### Stay Seen

The longer a motorist sees your business' name, the greater advertising impact your sign will have. Even at great distances, elevated pole signs will immediately catch the attention of potential customers. This makes pole signs ideal for retailers and other businesses located on busier roads and highways.

#### Your Best Dollar-For-Dollar Exposure Opportunity

If your business is in a zoning jurisdiction allowing elevated signs, and road conditions are such that your sign can be seen from a distance—pole signage is easily your best dollar-for-dollar exposure opportunity.

The Venue - Pole Sign, 600 Square Feet and 70' High in Canton, Ohio