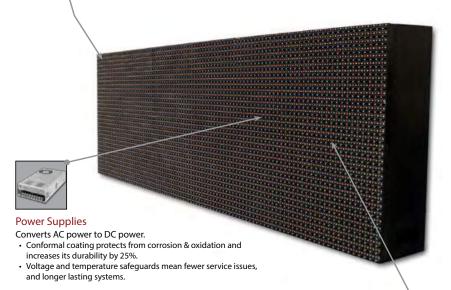

#### **Engineered Cabinet**

Designed and built in the USA to ensure strength and weatherability.

- Extruded aluminum construction with steel supports to minimize weight while maximizing strength.
- Industry Proven Powder Coat, or use our custom Dragon Skin coating available on request.
- · Borderless construction to improve installation options and maximize square footage. Custom borders available on request.

#### **LED Modules**

Tiles of high quality LED's that connect together to create the display area.

- Deflective louver system shade LEDs & increase contrast.
- Two half-turn connection points for easy front access & serviceability for faster repairs and less downtime.
- Neoprene seals adjust to weather & do not crack ensuring longer performance.

#### Continuous Steel Angle

High strength steel used to mount the display to any structure.

- 3/16" thick steel allows mounting anywhere as oppose to clips.
- Located along top and bottom edges to support a variety of connection points.
- · Angle is inset from the edge to help hide fasteners.