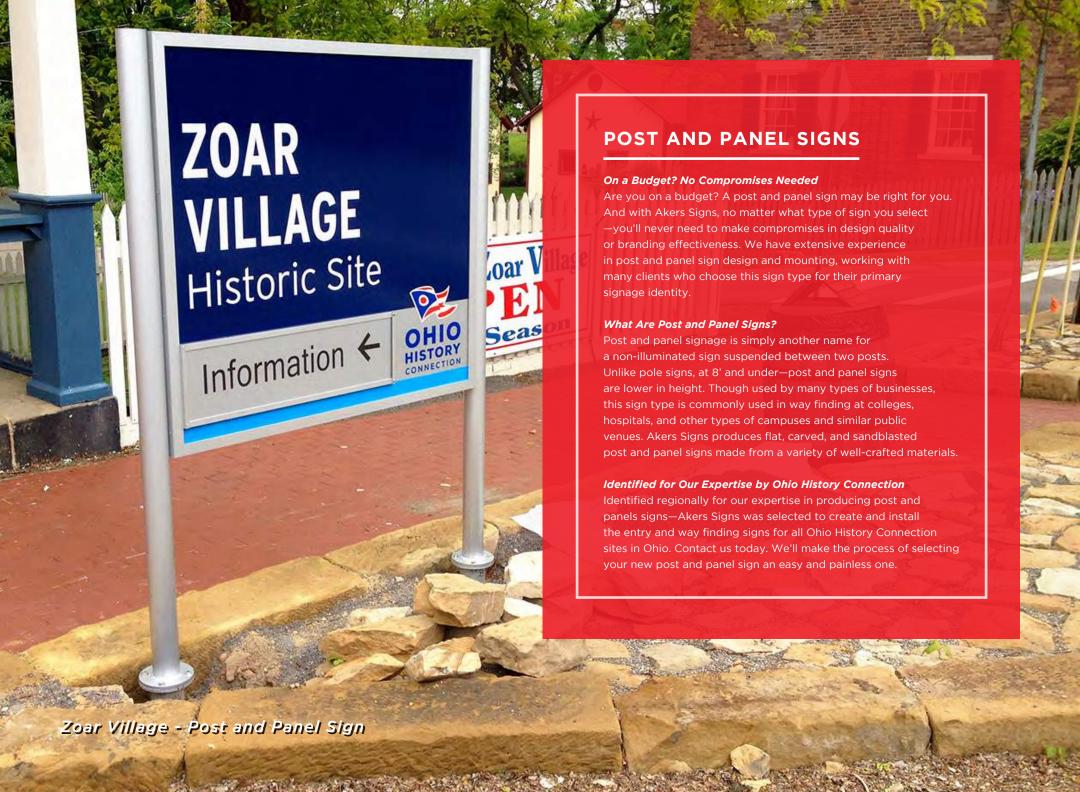

## TYPES OF SIGNAGE

One of the most important steps in purchasing an effective sign, or a series of signs—is selecting the right type of sign. Akers Signs has extensive experience designing and installing all the most common types of signage available today.

**Monument Signs** 

Letters

**Pole Signs** 

**Post and Panel Signs** 

**Wall Signs** 

**LED Signs** 