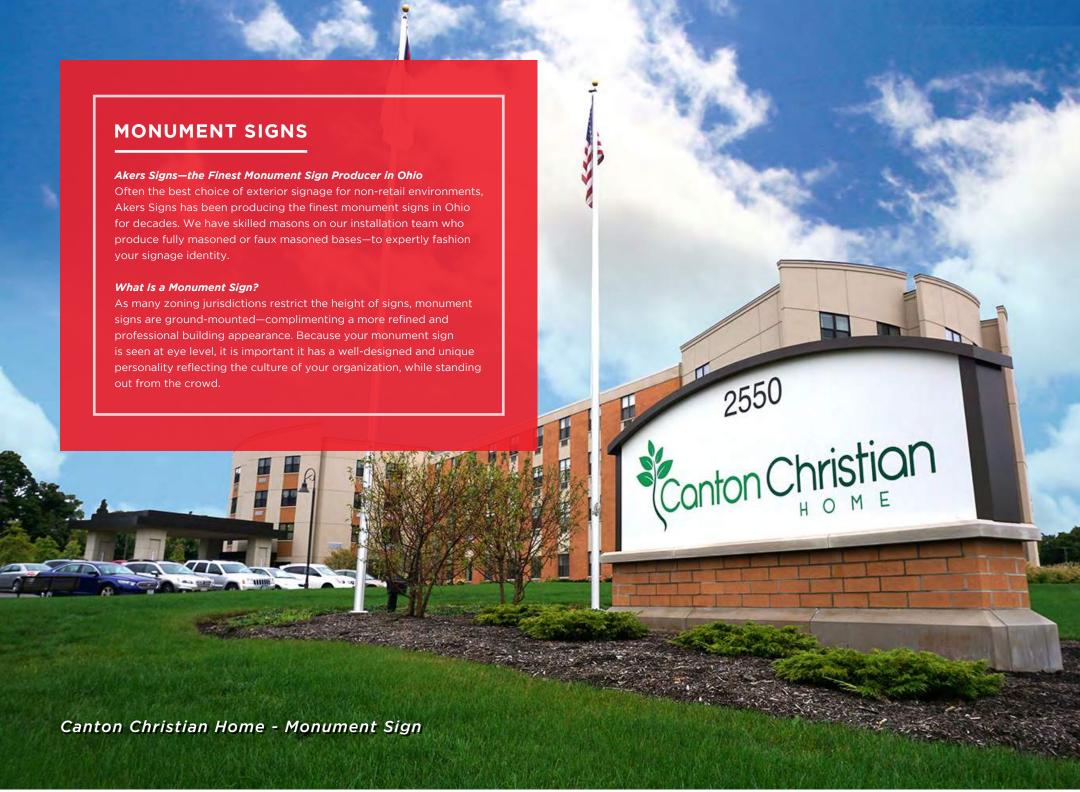

## TYPES OF SIGNAGE

One of the most important steps in purchasing an effective sign, or a series of signs—is selecting the right type of sign. Akers Signs has extensive experience designing and installing all the most common types of signage available today.

**Monument Signs** 

Letters

**Pole Signs** 

**Post and Panel Signs** 

**Wall Signs** 

**LED Signs** 