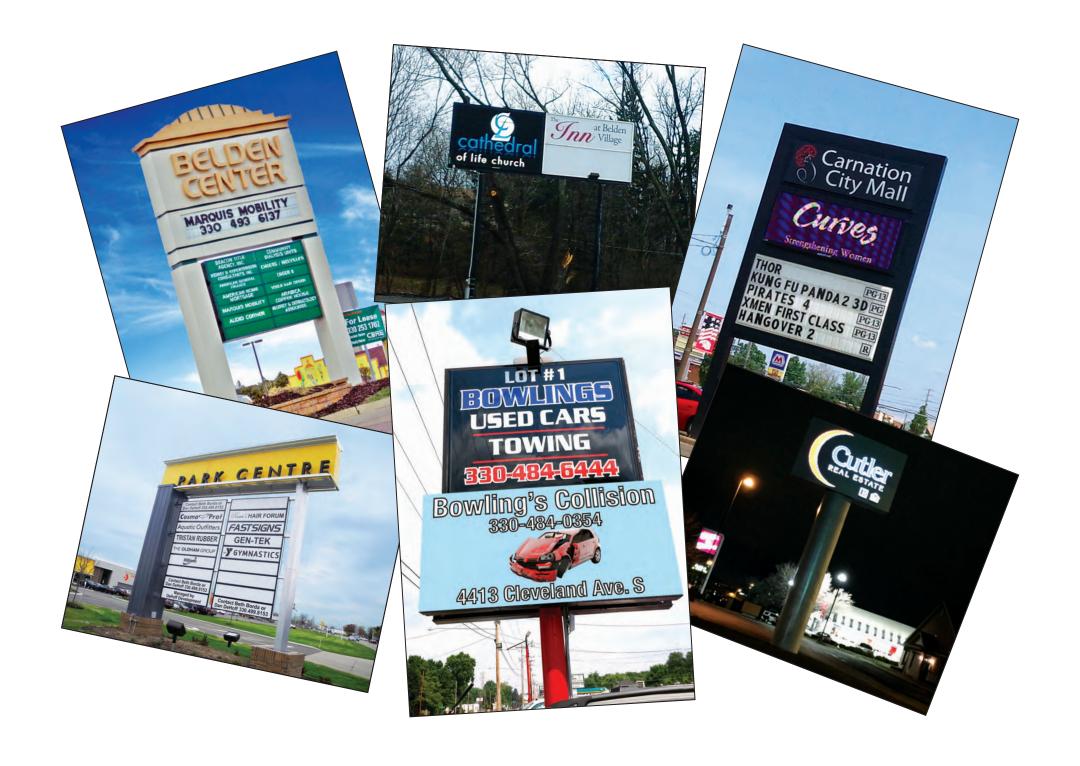

#### **POLE SIGNS**

#### Elevate Your Visibility, Branding, and Revenue

Are you on a commercial roadway? Are you afraid your business is too often missed? Ask us about how a pole sign can elevate your visibility, your branding, and your revenue. Specializing in both single and multi-tenant projects—we've built and installed hundreds of pole signs throughout Northeast Ohio.

#### Stay Seen

The longer a motorist sees your business' name, the greater advertising impact your sign will have. Even at great distances, elevated pole signs will immediately catch the attention of potential customers. This makes pole signs ideal for retailers and other businesses located on busier roads and highways.

#### Your Best Dollar-For-Dollar Exposure Opportunity

If your business is in a zoning jurisdiction allowing elevated signs, and road conditions are such that your sign can be seen from a distance—pole signage is easily your best dollar-for-dollar exposure opportunity.