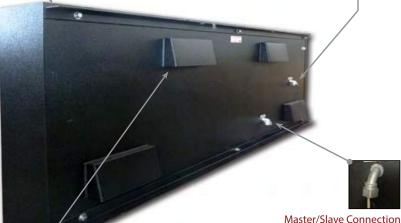

Pre-wired for 120 VAC or 240 VAC.

Mirrors the content from the master side to the slave side.