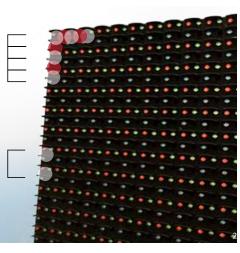

#### **LED Modules**

Tiles of high quality LED's that connect together to create the display area.

- Deflective louver system shade LEDs & increase contrast.
- Two half-turn connection points for easy front access & serviceability for faster repairs and less downtime.
- Neoprene seals adjust to weather & do not crack ensuring longer performance.

Pitch is the measurement in millimeters (mm) from one center point of a group of LEDs (which makes up a Pixel) to the next center point; The closer the pixels, the tighter the pitch, and the higher the Resolution of the display.