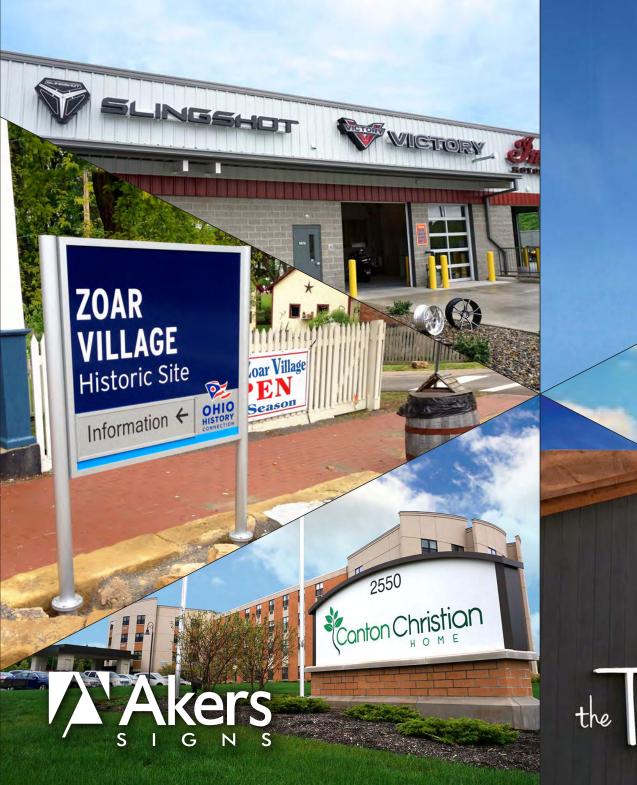

# WHO TRUSTS AKERS WITH THEIR BRAND?

- Architects
- Churches
- Car Dealers
- Government
- Commercial Developers
- High Schools & Universities
- Restaurants & Retailers
- Medical & Senior Care
- Hotels & Resort

## A FEW BRANDS WE HAVE WORKED WITH

**FORESTCITY** 