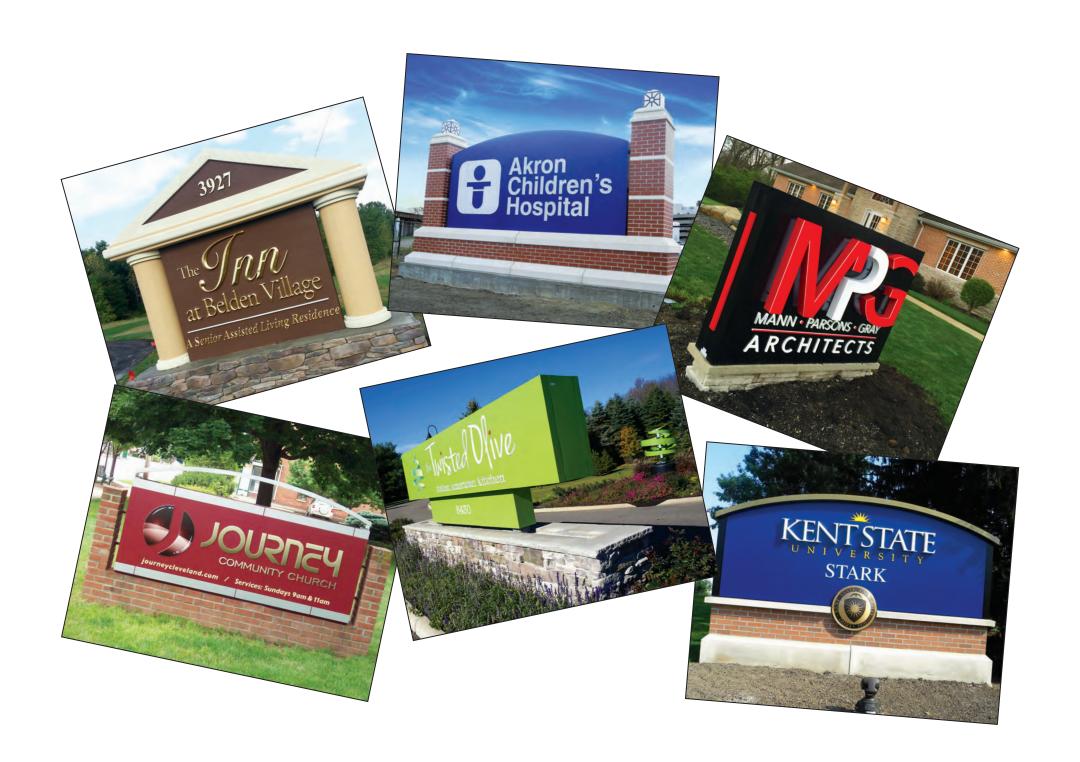

## TYPES OF SIGNAGE

One of the most important steps in purchasing an effective sign, or a series of signs—is selecting the right type of sign. Akers Signs has extensive experience designing and installing all the most common types of signage available today.

**Monument Signs** 

Letters

**Pole Signs** 

**Post and Panel Signs** 

**Wall Signs** 

**LED Signs** 